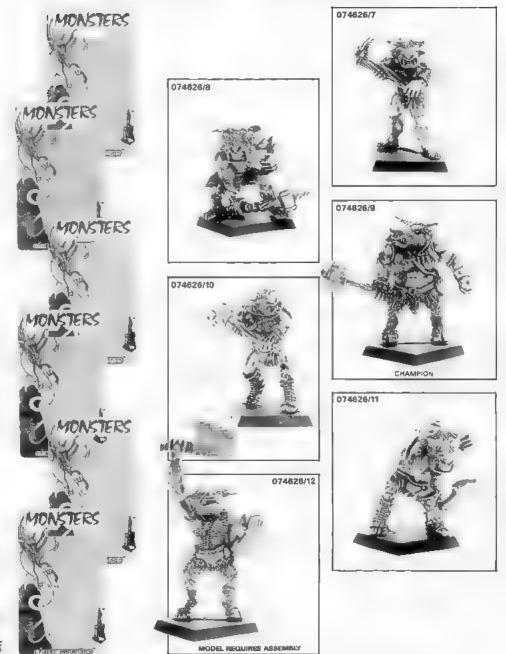

### MINOTAURS

EACH TRADE SLEEVE CONTAINS 12 DIFFERENT BLISTERS

Copyright S 1989 Games Workshop Ltd. All rights reserved.

ALS'E MERCER. DO

### 074626 MINOTAURS

EACH TRADE SLEEVE CONTAINS 12 DIFFERENT BLISTERS